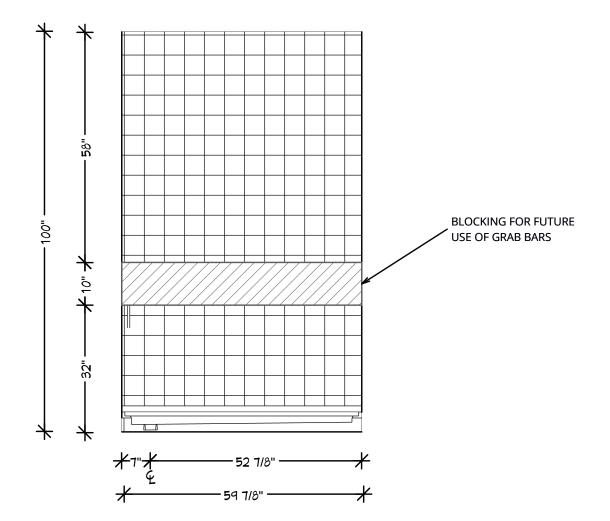

BATHROOM ELEVATION B2

SCALE: 1/2" - 1'-0"

| <br>                                                                                                                                                                   |
|------------------------------------------------------------------------------------------------------------------------------------------------------------------------|
|                                                                                                                                                                        |
| GENERAL NOTES:                                                                                                                                                         |
| ALL PLANS REMAIN THE<br>EXCLUSIVE PROPERTY OF THE<br>DESIGNER AND THE CLIENT,<br>FOR THEIR OWN BENEFIT                                                                 |
| BEFORE STARTING THE WORK,<br>THE CONTRACTOR IS SOLELY<br>RESPONSIBLE TO CONFIRM<br>THE SITE MEASUREMENTS. NO<br>MEASUREMENTS MUST BE<br>TAKEN FROM THE DRAWING<br>SET. |
| PROJECT:                                                                                                                                                               |
| CLIENT INFO:                                                                                                                                                           |
| DRAFTED BY:                                                                                                                                                            |
| DRAWING DATE:                                                                                                                                                          |
| REVISION DATE:                                                                                                                                                         |
|                                                                                                                                                                        |
| SHEET #                                                                                                                                                                |
| 4                                                                                                                                                                      |