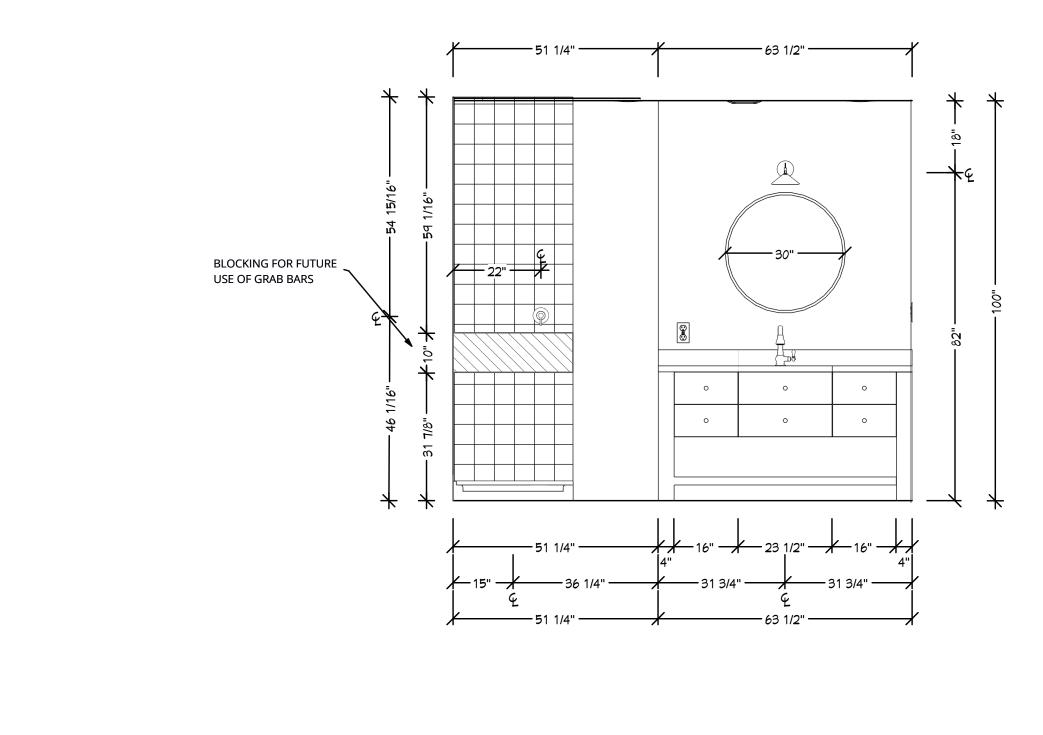

BATHROOM ELEVATION B2

SCALE: 1/2" - 1'-0"

| <br>                                                                                                                                                                   |
|------------------------------------------------------------------------------------------------------------------------------------------------------------------------|
|                                                                                                                                                                        |
| GENERAL NOTES:                                                                                                                                                         |
| ALL PLANS REMAIN THE<br>EXCLUSIVE PROPERTY OF THE<br>DESIGNER AND THE CLIENT,<br>FOR THEIR OWN BENEFIT                                                                 |
| BEFORE STARTING THE WORK,<br>THE CONTRACTOR IS SOLELY<br>RESPONSIBLE TO CONFIRM<br>THE SITE MEASUREMENTS. NO<br>MEASUREMENTS MUST BE<br>TAKEN FROM THE DRAWING<br>SET. |
| PROJECT:                                                                                                                                                               |
| CLIENT INFO:                                                                                                                                                           |
| DRAFTED BY:                                                                                                                                                            |
| DRAWING DATE:                                                                                                                                                          |
| REVISION DATE:                                                                                                                                                         |
|                                                                                                                                                                        |
| SHEET #                                                                                                                                                                |
| 4                                                                                                                                                                      |