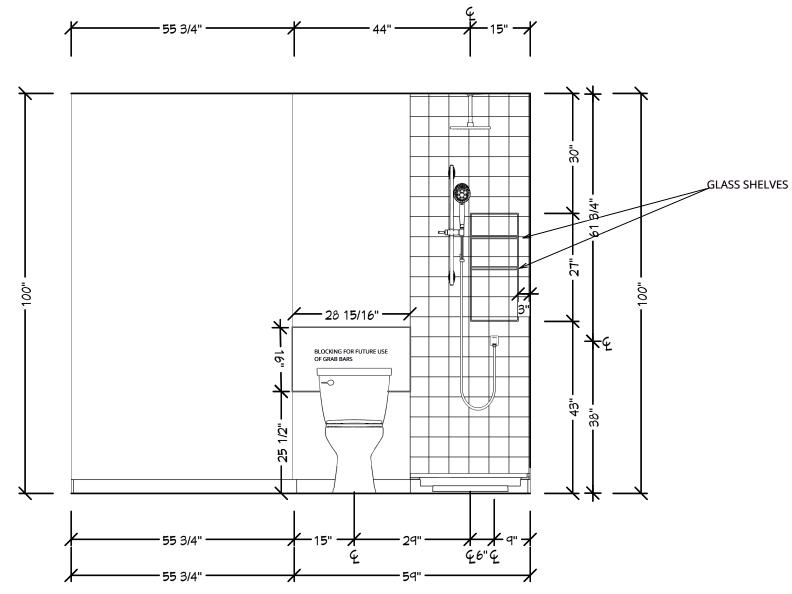

BATHROOM ELEVATION

SCALE: 1/2" - 1'-0"

**B**3

| GENERAL NOTES:                                                                                         |
|--------------------------------------------------------------------------------------------------------|
| ALL PLANS REMAIN THE<br>EXCLUSIVE PROPERTY OF THE<br>DESIGNER AND THE CLIENT,<br>FOR THEIR OWN BENEFIT |
| BEFORE STARTING THE WORK,                                                                              |
| THE CONTRACTOR IS SOLELY<br>RESPONSIBLE TO CONFIRM                                                     |
| THE SITE MEASUREMENTS. NO<br>MEASUREMENTS MUST BE                                                      |
| TAKEN FROM THE DRAWING<br>SET.                                                                         |
| PROJECT:                                                                                               |
| CLIENT INFO:                                                                                           |
|                                                                                                        |
|                                                                                                        |
|                                                                                                        |
|                                                                                                        |
|                                                                                                        |
| DRAFTED BY:                                                                                            |
| DRAWING DATE:                                                                                          |
| REVISION DATE:                                                                                         |
|                                                                                                        |
|                                                                                                        |
|                                                                                                        |
| SHEET #                                                                                                |
| 5                                                                                                      |
|                                                                                                        |