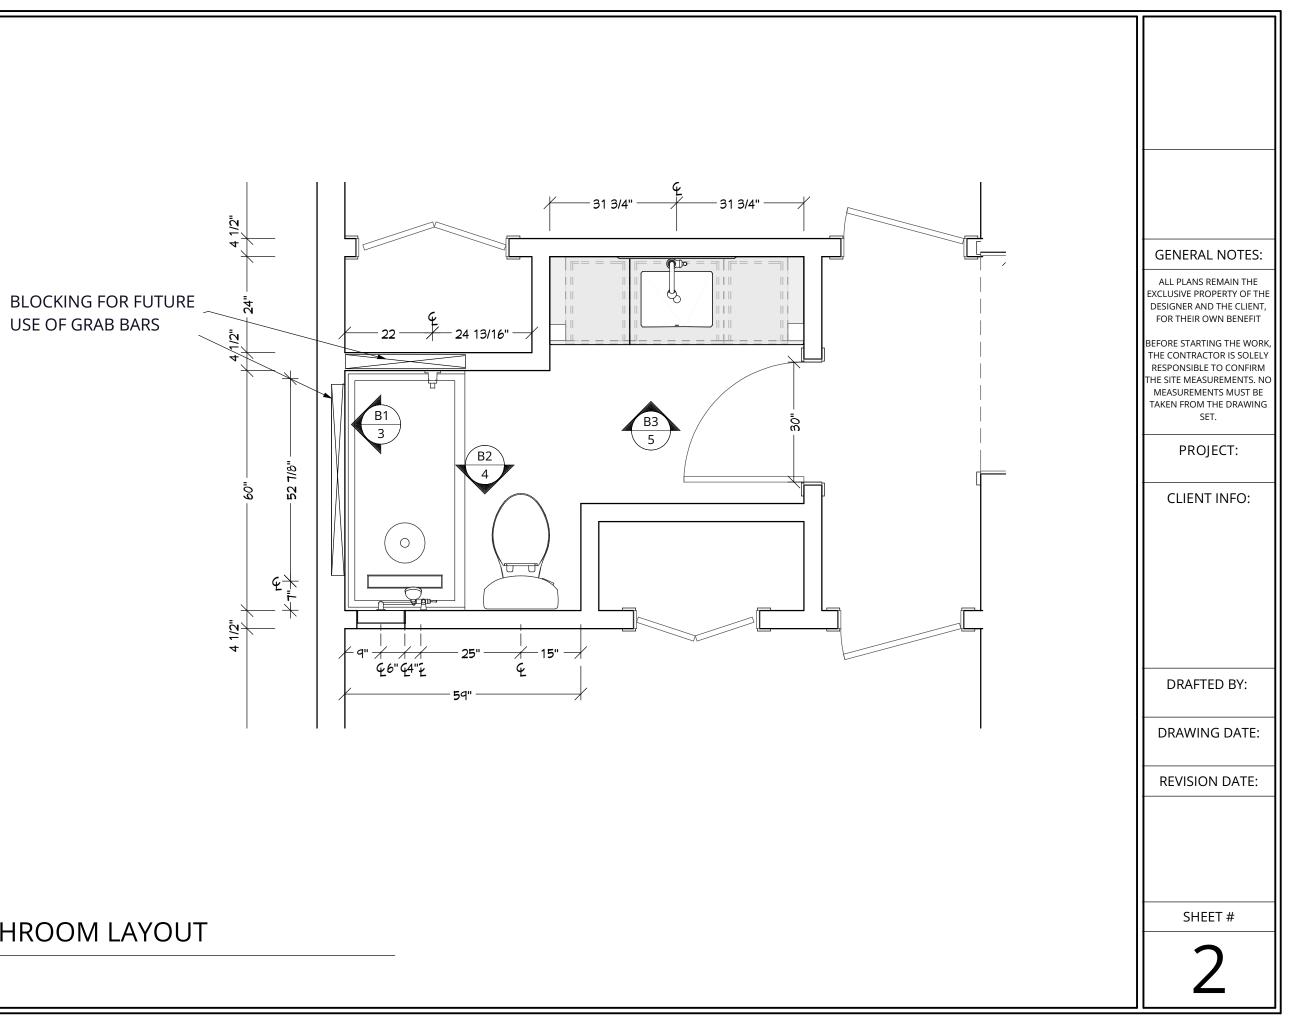

## **REVISED BATHROOM LAYOUT**

SCALE: 1/2" - 1'-0"

BATHROOM ELEVATION

SCALE: 1/2" - 1'-0"

| GENERAL NOTES:                                                                                                                            |
|-------------------------------------------------------------------------------------------------------------------------------------------|
| ALL PLANS REMAIN THE<br>EXCLUSIVE PROPERTY OF THE<br>DESIGNER AND THE CLIENT,<br>FOR THEIR OWN BENEFIT<br>BEFORE STARTING THE WORK,       |
| THE CONTRACTOR IS SOLELY<br>RESPONSIBLE TO CONFIRM<br>THE SITE MEASUREMENTS. NO<br>MEASUREMENTS MUST BE<br>TAKEN FROM THE DRAWING<br>SET. |
| PROJECT:                                                                                                                                  |
| CLIENT INFO:                                                                                                                              |
|                                                                                                                                           |
| DRAFTED BY:                                                                                                                               |
| DRAWING DATE:                                                                                                                             |
| REVISION DATE:                                                                                                                            |
|                                                                                                                                           |
| SHEET #                                                                                                                                   |
| 3                                                                                                                                         |