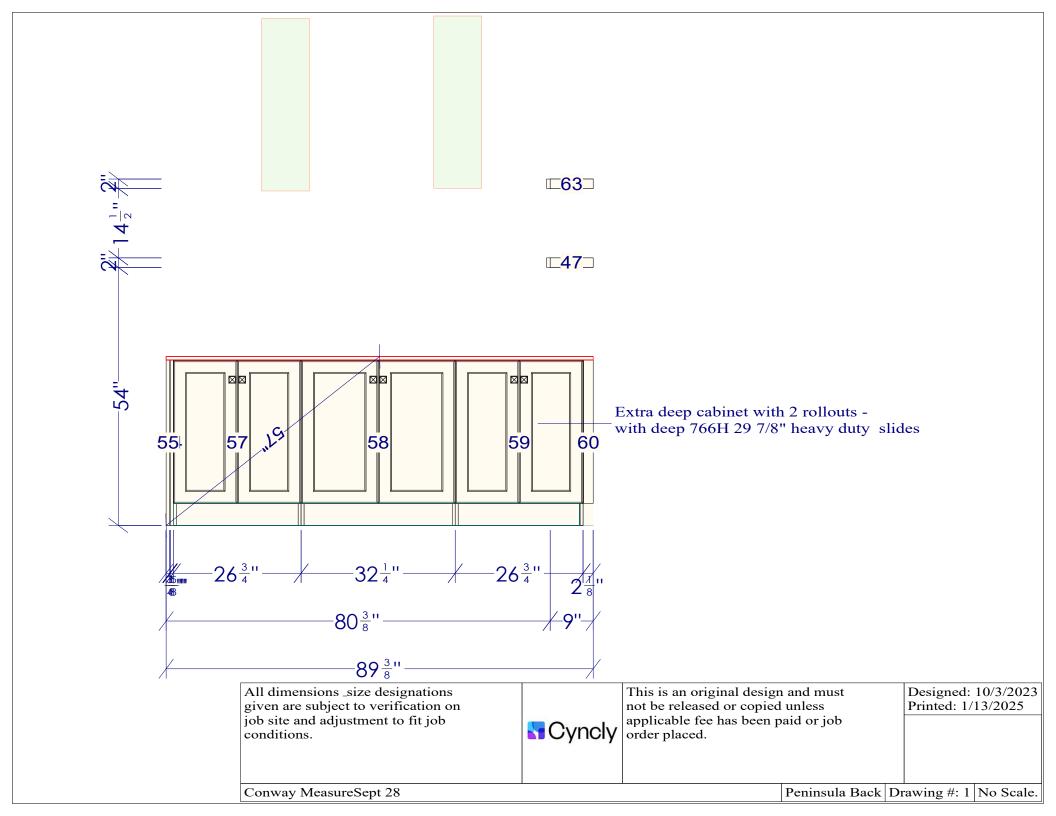

Cabinet Bottom Material = Tafisa T582(KA) Prelude Melamine (for easy cleaning)

| All dimensions _size designations<br>given are subject to verification on<br>job site and adjustment to fit job<br>conditions. | Cyncly | This is an original design an<br>not be released or copied un<br>applicable fee has been paid<br>order placed. | nless | Designed:<br>Printed: 1/ |          |
|--------------------------------------------------------------------------------------------------------------------------------|--------|----------------------------------------------------------------------------------------------------------------|-------|--------------------------|----------|
| Conway MeasureSept 28                                                                                                          |        |                                                                                                                | Stove | Drawing #: 1             | No Scale |