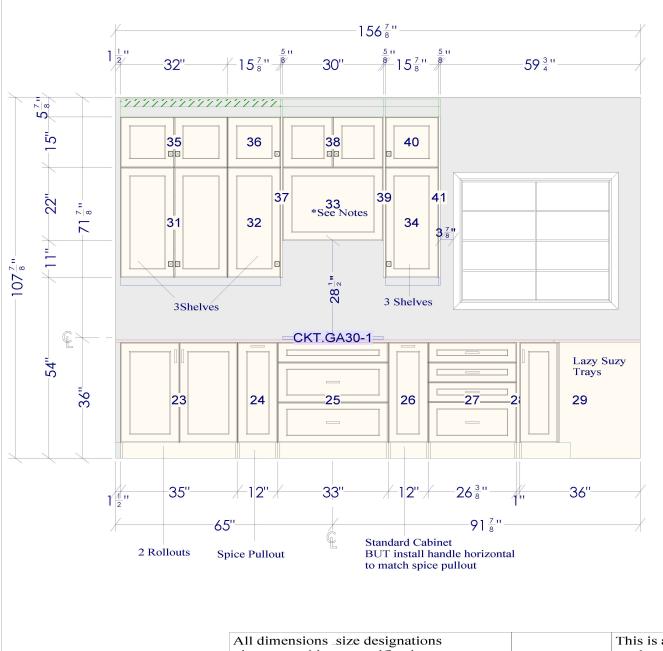

Cabinet Bottom Material = Tafisa T582(KA) Prelude Melamine (for easy cleaning)

| All dimensions _size designations<br>given are subject to verification on<br>job site and adjustment to fit job<br>conditions. | Cyncly | This is an original design an<br>not be released or copied un<br>applicable fee has been paid<br>order placed. | nless | Designed:<br>Printed: 1/ |          |
|--------------------------------------------------------------------------------------------------------------------------------|--------|----------------------------------------------------------------------------------------------------------------|-------|--------------------------|----------|
| Conway MeasureSept 28                                                                                                          |        |                                                                                                                | Stove | Drawing #: 1             | No Scale |