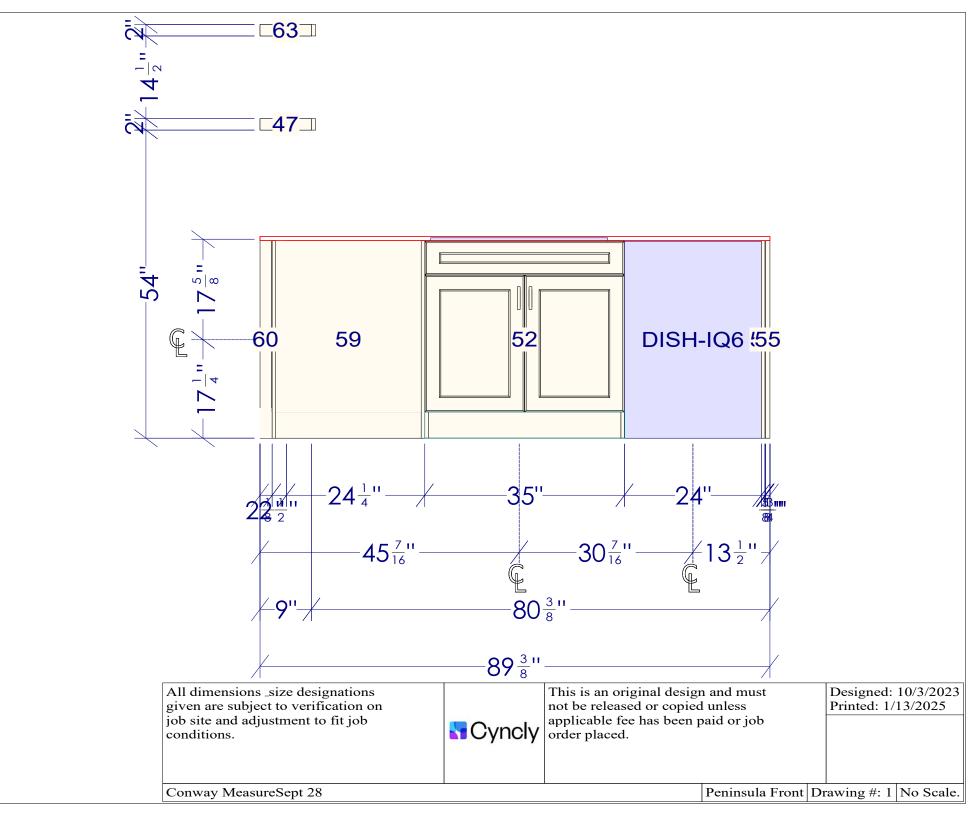

Cabinet Bottom Material = Tafisa T582(KA) Prelude Melamine (for easy cleaning)

| All dimensions _size designations<br>given are subject to verification on<br>job site and adjustment to fit job<br>conditions. | Cyncly | This is an original design an<br>not be released or copied un<br>applicable fee has been paid<br>order placed. | nless | Designed:<br>Printed: 1/ |          |
|--------------------------------------------------------------------------------------------------------------------------------|--------|----------------------------------------------------------------------------------------------------------------|-------|--------------------------|----------|
| Conway MeasureSept 28                                                                                                          |        |                                                                                                                | Stove | Drawing #: 1             | No Scale |