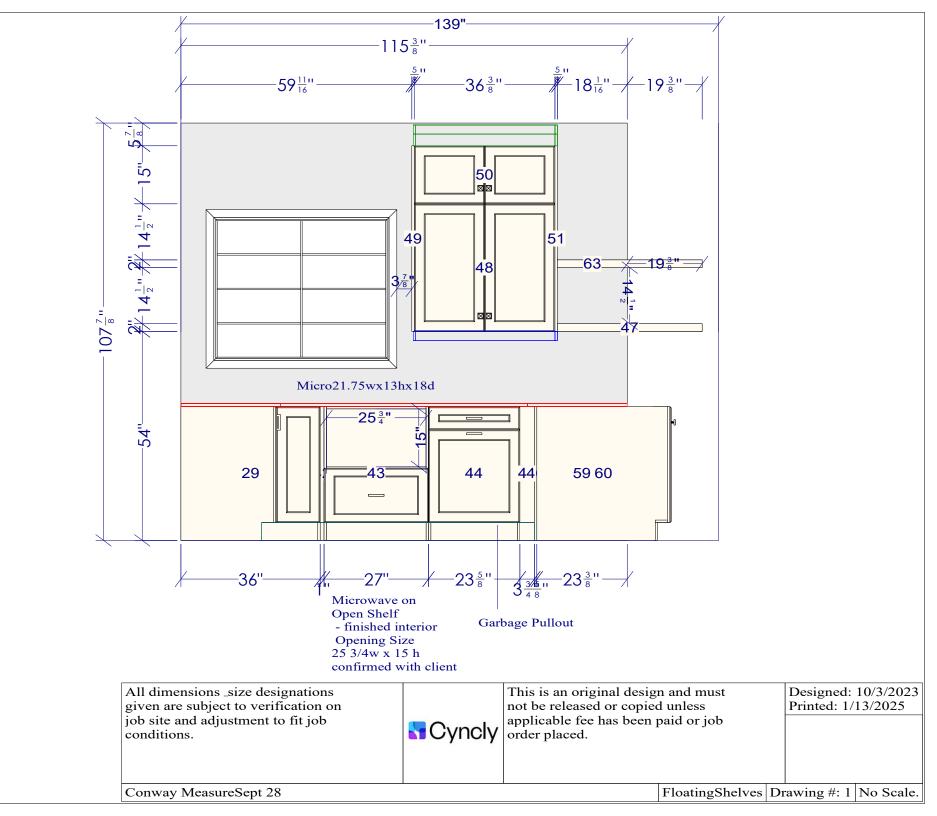

Cabinet Bottom Material = Tafisa T582(KA) Prelude Melamine (for easy cleaning)

| All dimensions _size designations<br>given are subject to verification on<br>job site and adjustment to fit job<br>conditions. | Cyncly | This is an original design an<br>not be released or copied un<br>applicable fee has been paid<br>order placed. | nless | Designed:<br>Printed: 1/ |          |
|--------------------------------------------------------------------------------------------------------------------------------|--------|----------------------------------------------------------------------------------------------------------------|-------|--------------------------|----------|
| Conway MeasureSept 28                                                                                                          |        |                                                                                                                | Stove | Drawing #: 1             | No Scale |