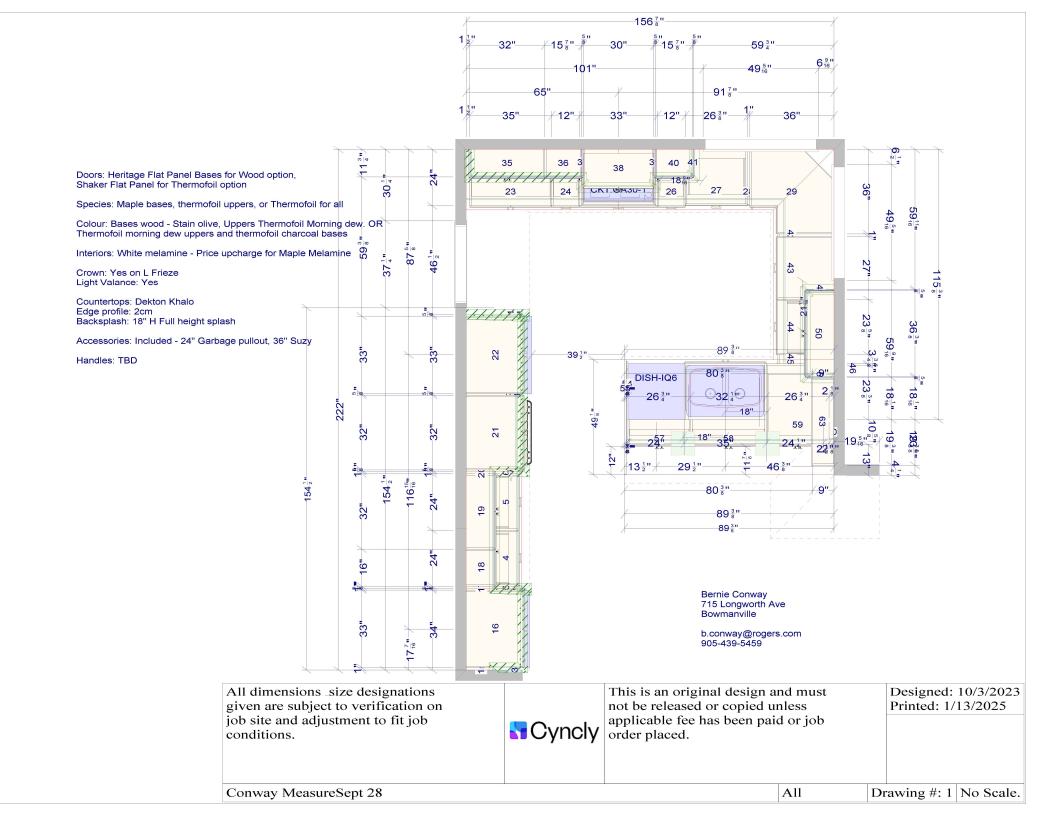

Cabinet Bottom Material = Tafisa T582(KA) Prelude Melamine (for easy cleaning)

| All dimensions _size designations<br>given are subject to verification on<br>job site and adjustment to fit job<br>conditions. | Cyncly | This is an original design an<br>not be released or copied un<br>applicable fee has been paid<br>order placed. | nless | Designed:<br>Printed: 1/ |          |
|--------------------------------------------------------------------------------------------------------------------------------|--------|----------------------------------------------------------------------------------------------------------------|-------|--------------------------|----------|
| Conway MeasureSept 28                                                                                                          |        |                                                                                                                | Stove | Drawing #: 1             | No Scale |