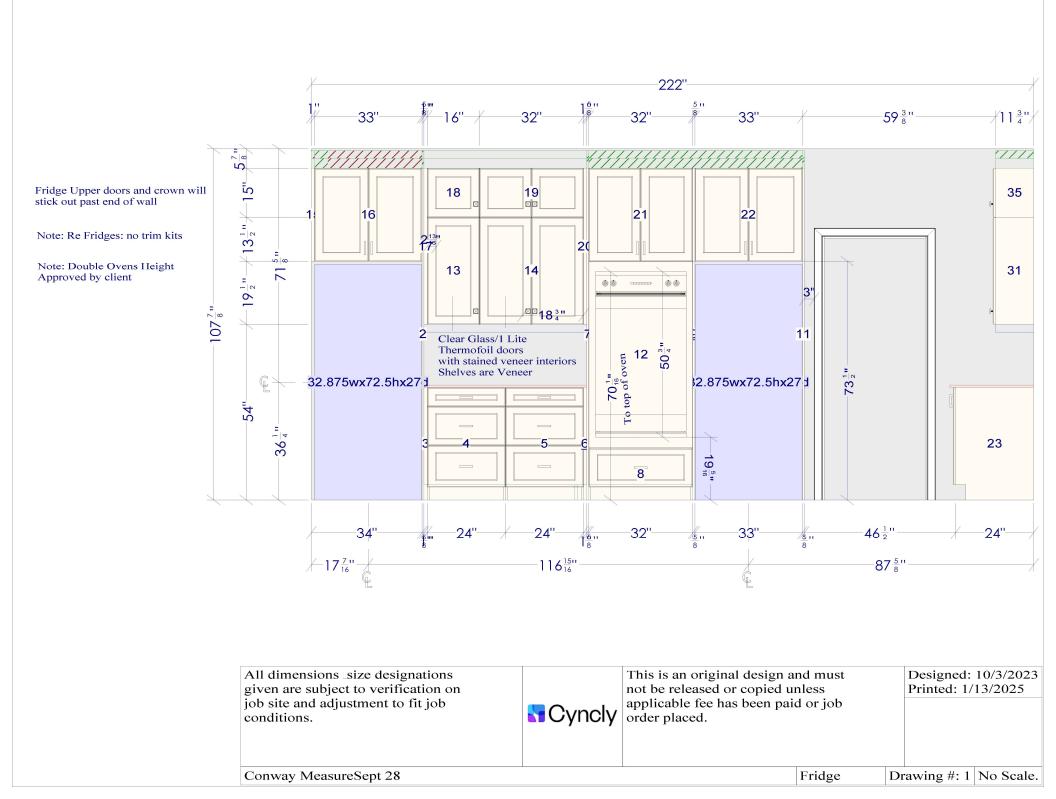

Cabinet Bottom Material = Tafisa T582(KA) Prelude Melamine (for easy cleaning)

| All dimensions _size designations<br>given are subject to verification on<br>job site and adjustment to fit job<br>conditions. | Cyncly | This is an original design an<br>not be released or copied un<br>applicable fee has been paid<br>order placed. | nless | Designed:<br>Printed: 1/ |          |
|--------------------------------------------------------------------------------------------------------------------------------|--------|----------------------------------------------------------------------------------------------------------------|-------|--------------------------|----------|
| Conway MeasureSept 28                                                                                                          |        |                                                                                                                | Stove | Drawing #: 1             | No Scale |