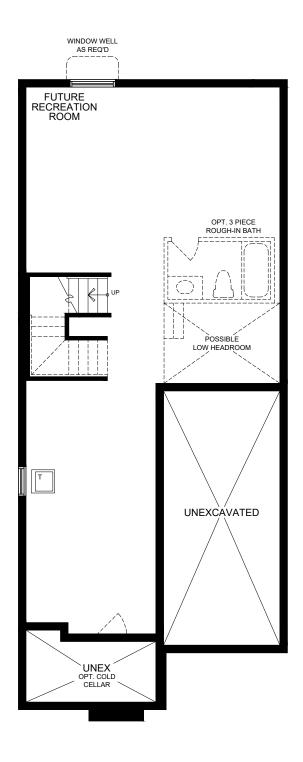

BASEMENT

### **SCHEDULE 'Y'**

Materials, specifications and floor plans are subject to change without notice. All house renderings are artist's conceptions. All floor plans are approximate dimensions. Window sizes and type may vary. Floor plans may be reversed. Actual useable floor spacmay vary from the stated floor areas. E & O. E.

**UNIT 30-5** 

DATE: February 28, 2025

PAGE 1 OF 5







OPTIONAL MAIN FLOOR W/ DEN



MAIN FLOOR

#### **SCHEDULE 'Y'**

Materials, specifications and floor plans are subject to change without notice. All house renderings are artist's conceptions. All floor plans are approximate dimensions. Window sizes and type may vary. Floor plans may be reversed. Actual useable floor spacemay vary from the stated floor areas. E & O. E.

**UNIT 30-5** 

DATE: Februa