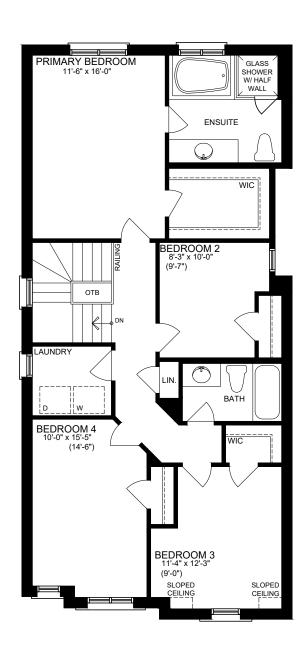

**

Materials, specifications and floor plans are subject to change without notice. All house renderings are artist's conceptions. All floor plans are approximate dimensions. Window sizes and type may vary. Floor plans may be reversed. Actual useable floor spacmay vary from the stated floor areas. E & O. E.

**UNIT 30-5** 

DATE: February 28, 2025

PAGE 1 OF 5







OPTIONAL MAIN FLOOR W/ DEN



MAIN FLOOR

#### **SCHEDULE 'Y'**

Materials, specifications and floor plans are subject to change without notice. All house renderings are artist's conceptions. All floor plans are approximate dimensions. Window sizes and type may vary. Floor plans may be reversed. Actual useable floor spacemay vary from the stated floor areas. E & O. E.

**UNIT 30-5** 

DATE: February 28, 2025

PAGE 2 OF 5







SECOND FLOOR

### **SCHEDULE 'Y'**

Materials, specifications and floor plans are subject to change without notice. All house renderings are artist's conceptions. All floor plans are approximate dimensions. Window sizes and type may vary. Floor plans may be reversed. Actual useable floor spac may vary from the stated floor areas. E & O. E.

**UNIT 30-5** 

DATE: February 28, 2025

PAGE 3 OF 5









FRONT ELEVATION RIGHT SIDE ELEVATION

**UNIT 30-5** 

DATE: February 28, 2025

PAGE 4 OF 5

### **SCHEDULE 'Y'**

Materials, specifications and floor plans are subject to change without notice. All house renderings are artist's conceptions. All floor plans are approximate dimensions. Window sizes and type may vary. Floor plans may be reversed. Actual useable floor space may vary from the st