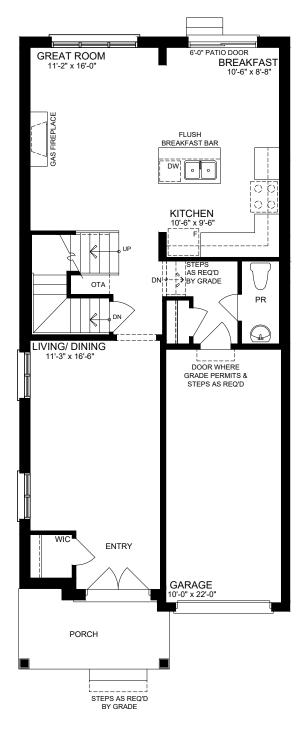

**UNIT 30-5** 

DATE: February 28, 2025

PAGE 1 OF 5

OPTIONAL MAIN FLOOR W/ DEN

MAIN FLOOR