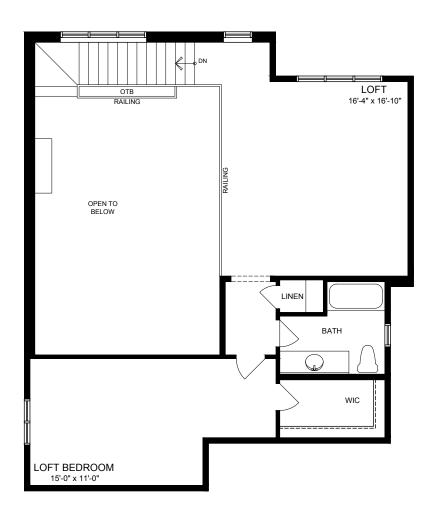

BASEMENT

### **SCHEDULE 'Y'**







MAIN FLOOR

#### **SCHEDULE 'Y'**







MAIN FLOOR W/ OPTIONAL LOFT

#### **SCHEDULE 'Y'**







OPTIONAL LOFT

### **SCHEDULE 'Y'**









FRONT ELEVATION

UNIT 40-1

**DATE: June 25, 2024** 

PAGE 5 OF 8

RIGHT SIDE ELEVATION

### **SCHEDULE 'Y'**

Materials, specifications and floor plans are subject to change without notice. All house renderings are artist's conceptions. All floor plans are approximate dimensions. Window sizes and type may vary. Floor plans may be reversed. Actual useable floor space may vary from the stated floor areas. E & O. E.

PURCHASER ACKNOWLEDGMENT









REAR ELEVATION LEFT SIDE ELEVATION

UNIT 40-1

**DATE: June 25, 2024** 

PAGE 6 OF 8

#### **SCHEDULE 'Y'**

Materials, specifications and floor plans are subject to change without notice. All house renderings are artist's conceptions. All floor plans are approximate dimensions. Window sizes and typ