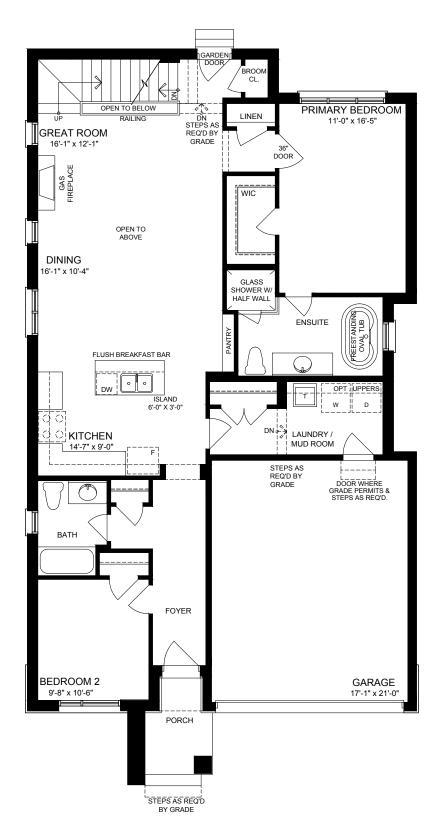

BASEMENT

### **SCHEDULE 'Y'**







MAIN FLOOR

#### **SCHEDULE 'Y'**







MAIN FLOOR W/ OPTIONAL LOFT

#### **SCHEDULE 'Y'**







OPTIONAL LOFT

### **SCHEDULE 'Y'**









FRONT ELEVATION

UNIT 40-1

**DATE: June 25, 2024** 

PAGE 5 OF 8

RIGHT SIDE ELEVATION

### **SCHEDULE 'Y'**

Materials, specifications and floor plans are subject to change without notice. All house renderings are artist's conceptions. All floor plans are approximate dimensions. Window sizes and type may vary. Floor plans may be reversed. Actual useable floor space may vary from the stated floor areas. E & O. E.

PURCHASER ACKNOWLEDGMENT









REAR ELEVATION LEFT SIDE ELEVATION

UNIT 40-1

**DATE: June 25, 2024** 

PAGE 6 OF 8

#### **SCHEDULE 'Y'**

Materials, specifications and floor plans are subject to change without notice. All house renderings are artist's conceptions. All fl