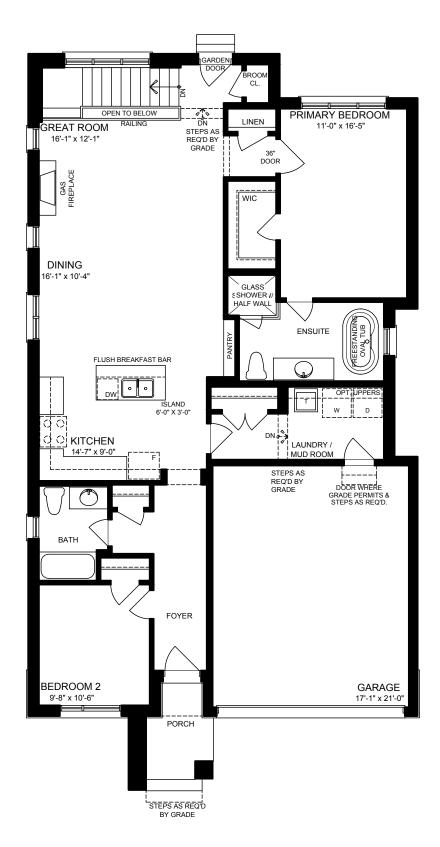

BASEMENT

### **SCHEDULE 'Y'**







MAIN FLOOR

#### **SCHEDULE 'Y'**







MAIN FLOOR W/ OPTIONAL LOFT

#### **SCHEDULE 'Y'**







OPTIONAL LOFT

### **SCHEDULE 'Y'**









FRONT ELEVATION

UNIT 40-1

**DATE: June 25, 2024** 

PAGE 5 OF 8

RIGHT SIDE ELEVATION

### **SCHEDULE 'Y'**

Materials, specifications and floor plans are subject to change without notice. All house renderings are artist's conceptions. All floor plans are approximate dimensions. Window sizes and type may vary. Floor plans may be reversed. Actual useable floor space may vary from the stated floor areas. E & O. E.

PURCHASER ACKNOWLEDGMENT









REAR ELEVATION LEFT SIDE ELEVATION

UNIT 40-1

**DATE: June 25, 2024** 

PAGE 6 OF 8

#### **SCHEDULE 'Y'**

Materials, specifications and floor plans are subject to change without notice. All house re